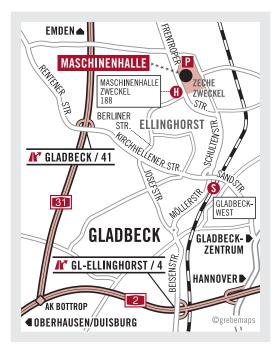

# **MASCHINENHALLE ZECHE ZWECKEL**

Frentroper Straße 74 45966 Gladbeck

## BY CAR, A 2

- \* Exit Gladbeck-Ellinghorst (AS 4)
- \* Beisenstraße towards Gladbeck-Ellinghorst
- \* Follow the signs for "Maschinenhalle Zweckel"

### BY CAR, A 31

- \* Exit Gladbeck (AS 41)
- \* Kirchhellener Straße towards Gladbeck
- \* Follow the signs for "Maschinenhalle Zweckel"

### BY PUBLIC TRANSPORT, GLADBECK WEST BF. (STATION)

- \* Bus line 188 towards Dorsten, as far as the stop "Maschinenhalle Zweckel", 12 mins. travel time
- \* Walk to the hall, approximately 3 mins